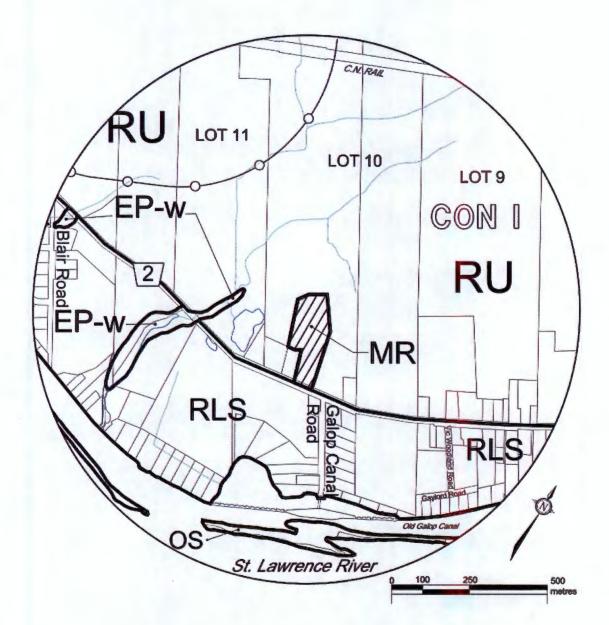

#### Holmes, Part of Lot 10 & 11, Concession 1 1026 County Road 2

WHEREAS By-law No. 2012-35 as amended regulates the use of land and the use and erection of buildings and structures within the Township of Edwardsburgh Cardinal;

- 1. The lands affected by this By-law are shown as shaded and outlined by heavy black lines on Schedule "A" which is attached hereto and forms part of this By-law.
- 2. Zoning By-law No. 2012-35, as amended, is hereby further amended by adding the following new subsection at the end of Section 8.3 (d) (Exception Zones):

- 3. Schedule "D" to Zoning By-law No. 2012-35, as amended, is hereby further amended by changing the zoning of the lands affected by this By-law from "MR" to "MR-4".
- 4. The By-law shall become effective on the date of passing hereof, subject to the provisions of Section 34 (21) of the *Planning Act*, R.S.O. 1990, as amended.

# Schedule "A" to By-law No. 2020-72 TOWNSHIP OF EDWARDSBURGH CARDINAL

Part of Lot 10 & 11, Concession 1

## AREA(S) SUBJECT TO THIS BY-LAW

(///

TO: Rural Industrial Special Exception 4 (MR-4) FROM: Rural Industrial (MR)