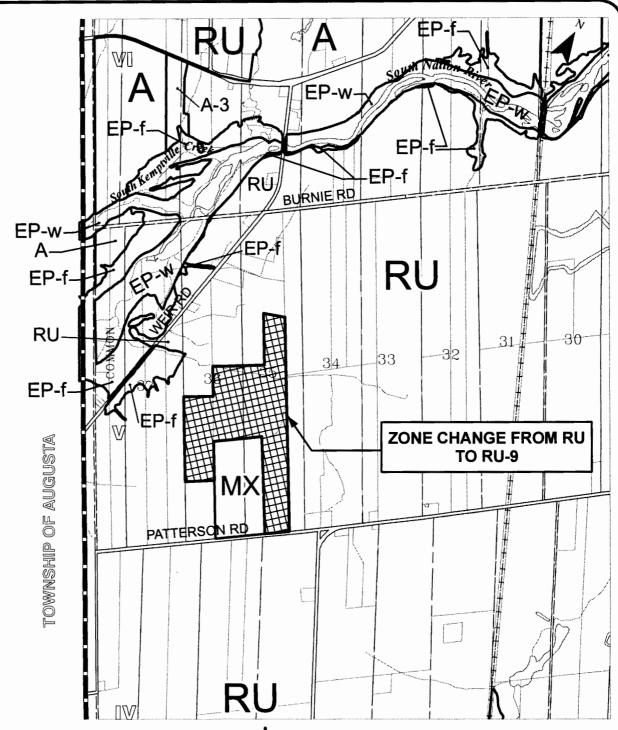

AND WHEREAS the Council of the Corporation of The Township of Edwardsburgh/Cardinal has received a request to amend By-law No. 2012-35 as amended, to rezone the property described as Pt Lot 35 and Lot 36, Concession 5, Township of Edwardsburgh/Cardinal;

- 1. That the following be added to the end of Section 10.2 (d) Exception Zones:
  - [ix] RU-9, Pt Lot 35 and Lot 36, Concession 5, Weir Road
    Despite provisions of Section 10.1 (a) to the contrary, on lands zoned RU9, the following uses shall not be permitted:

Bed and Breakfast Establishment Dwelling, Apartment Unit Dwelling, Converted Dwelling, Single Detached Garden Suite Home Based Business Rural Home Occupation

- 2. By-law No. 2012-35 as amended is hereby amended as follows:
  - (a) The area shown on Schedule 'A' to this By-law as indicated by the shaded tone shall henceforth be zoned as RU-9;
  - (b) Schedule 'A' of By-law No. 2012-35 as amended is hereby amended in accordance with the provisions of this By-law.
- 3. The By-law shall become effective on the date of passing hereof, subject to the provisions of Section 34 (21) of the Planning Act, R.S.O. 1990, as amended.

## Schedule "A" to By-law No. 2013-64

Part of Lot 35 and 36, Concession 5

Township of Edwardsburgh/Cardinal

Prepared: October 9, 2013 Scale: 1:25000