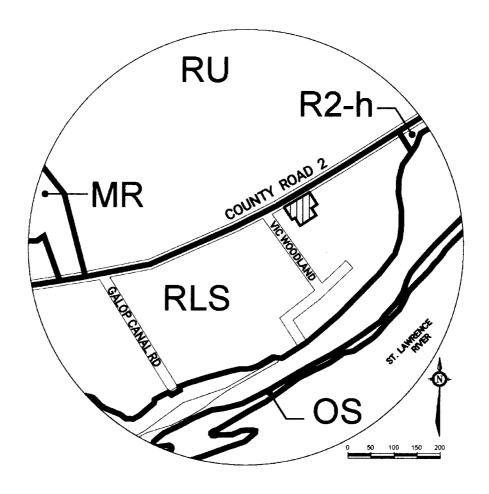

NOW THEREFORE the Council of the Corporation of the Township of Edwardsburgh Cardinal enacts as follows:

- 1. The lands affected by this By-law are shown as shaded and outlined by heavy black lines on Schedule "A" which is attached hereto and forms part of this By-law.
- 2. Zoning By-law No. 2012-35, as amended, is hereby further amended by adding the following new subsection at the end of Section 7.3 (d) (Exception Zones):

- 3. Schedule "B" to Zoning By-law No. 2012-35, as amended, is hereby further amended by changing the zoning of the lands affected by this By-law from "RLS" to "HC-9".
- 4. The By-law shall become effective on the date of passing hereof, subject to the provisions of Section 34 (21) of the Planning Act, R.S.O. 1990, as amended.

# Schedule "A" to By-law No. 2018-72

## TOWNSHIP OF EDWARDSBURGH CARDINAL

921 County Road 2

### AREA(S) SUBJECT TO THIS BY-LAW

TO: HIGHWAY COMMERCIAL SPECIAL

**EXCEPTION 9 (HC-9) ZONE** 

FROM: RESIDENTIAL LIMITED SERVICES (RLS)

ZONE