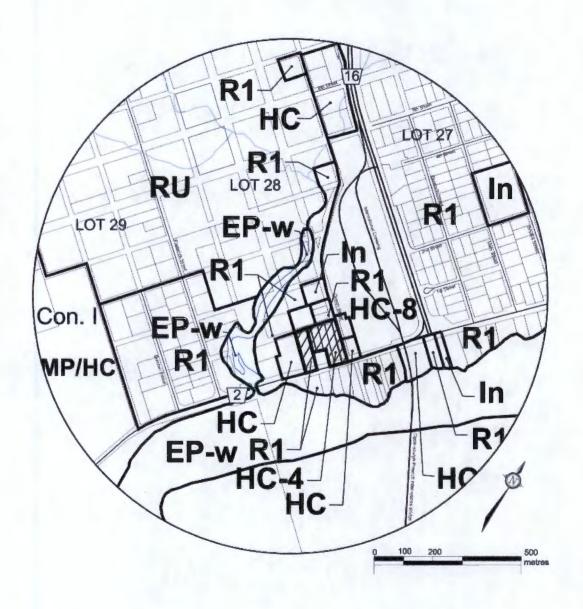

## Schedule "A" to By-law No. 2020-38

TOWNSHIP OF EDWARDSBURGH CARDINAL

Part of Lot 28, Concession 1

## AREA(S) SUBJECT TO THIS BY-LAW

HIGHWAY COMMERCIAL SPECIAL

EXCEPTION 4 (HC-4)
FROM: RESIDENTIAL FIRST DENSITY (R1) & HIGHWAY COMMERCIAL SPECIAL

**EXCEPTION (HC-4)**