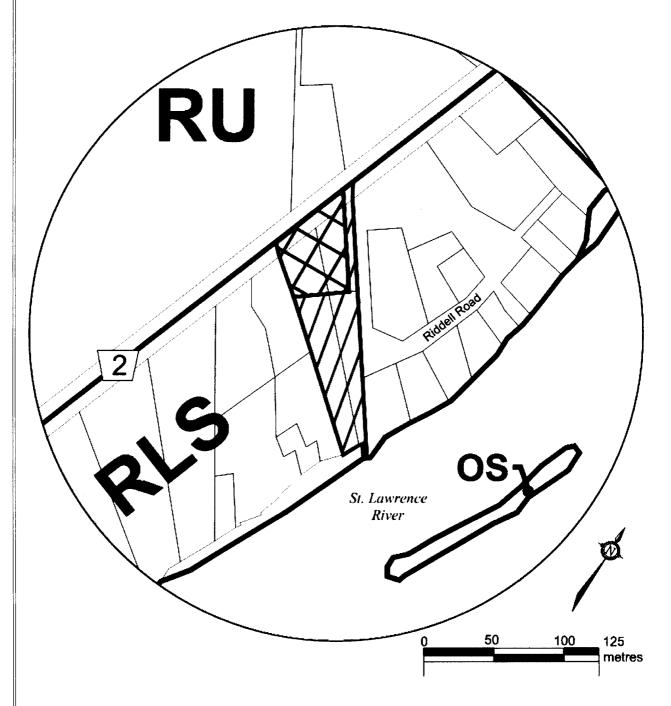

## THE CORPORATION OF THE **TOWNSHIP OF EDWARDSBURGH CARDINAL**

**BY-LAW NO. 2019-30** 

"BEING A BY-LAW TO AMEND ZONING BY-LAW NO. 2012-35, AS AMENDED"

Bessette, 1717 County Road 2 and 13 Riddell Road Part of Lot 17, Concession 1

NOW THEREFORE the Council of the Corporation of the Township of Edwardsburgh Cardinal enacts as follows:

- 1. The lands affected by this By-law are shown as shaded and outlined by heavy black lines on Schedule "A" which is attached hereto and forms part of this By-law.
- 2. Zoning By-law No. 2012-35, as amended, is hereby further amended by adding the following new subsection at the end of Section 6.4 (d) (Exception Zones):

[v] RLS-5, Part of Lot 17, Concession 1, 1717 County Road 2

Despite provisions to the contrary, on lands zoned RLS-5, the following exceptions to this By-law shall apply:

**Zone Requirements:** 

Minimum Lot Area

**Zone Requirements:** 

Minimum Lot Area Minimum Lot Frontage

0.45 ha

5.5 m

- 3. Schedule "D" to Zoning By-law No. 2012-35, as amended, is hereby further amended by changing the zoning of the lands affected by this By-law from "RLS" to "RLS-5" and "RLS-6".
- 4. The By-law shall become effective on the date of passing hereof, subject to the provisions of Section 34 (21) of the Planning Act, R.S.O. 1990, as amended.

## Schedule "A" to By-law No. 2019-30

TOWNSHIP OF EDWARDSBURGH CARDINAL

Part of Lot 17, Concession 1

## AREA(S) SUBJECT TO THIS BY-LAW

TO: LIMITED SERVICE RESIDENTIAL SPECIAL

**EXCEPTION 5 (RLS-5) ZONE** 

FROM: LIMITED SERVICE RÉSIDENTIAL (RLS)

ZONE

TO: LIMITED SERVICE RESIDENTIAL SPECIAL

**EXCEPTION 6 (RLS-6) ZONE** 

FROM: LIMITED SERVICE RÉSIDENTIAL (RLS)

ZONE