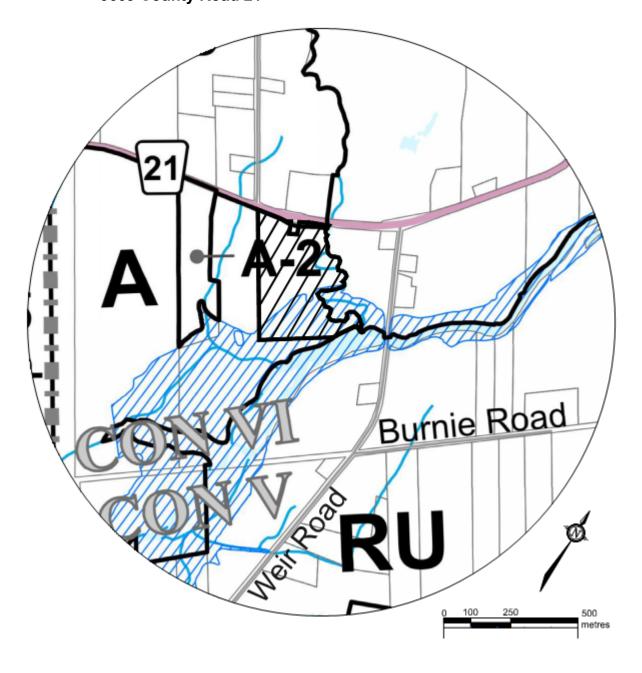

- 1. The lands affected by this By-law are shown as shaded and outlined by heavy black lines on Schedule "A" which is attached hereto and forms part of this By-law.
- 2. Zoning By-law No. 2022-37, as amended, is hereby further amended by adding the following new subsection at the end of Section 13.1.4 (Special Exception Zones):

- 3. Schedule "A" to Zoning By-law No. 2022-37, as amended, is hereby further amended by changing the zoning of the lands affected by this By-law from "A" to "A-14".
- 4. The By-law shall become effective on the date of passing hereof, subject to the provisions of Section 34 (21) of the *Planning Act*, R.S.O. 1990, as amended.

# Schedule "A" to By-law No. 2023-03

## TOWNSHIP OF EDWARDSBURGH CARDINAL

ZanderPlan Inc. o/b David and Pamela Malcomson Part of Lots 35 & 36, Concession 6 3609 County Road 21

AREA(S) SUBJECT TO THIS BY-LAW

TO: AGRICULTURE SPECIAL EXCEPTION 14 (A-14)

FROM: **AGRICULTURE (A) ZONE**