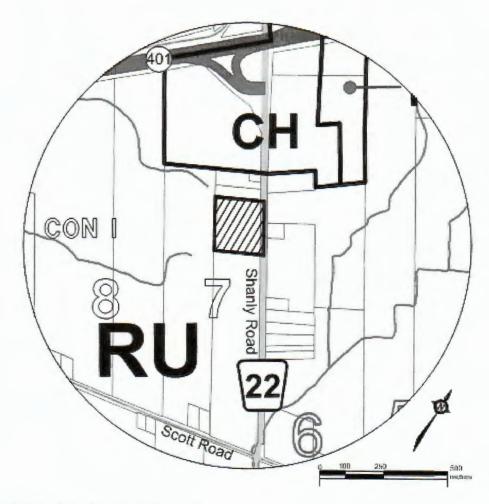

- 1. The lands affected by this By-law are shown as shaded and outlined by heavy black lines on Schedule "A" which is attached hereto and forms part of this By-law.
- 2. Zoning By-law No. 2022-37 is hereby further amended by adding the following new subsection at the end of Section 12.1.4 (Special Exception Zones):

- 3. Schedule "A" to Zoning By-law No. 2022-37 is hereby further amended by changing the zoning of the lands affected by this By-law from "RU" to "RU-7".
- 4. The By-law shall become effective on the date of passing hereof, subject to the provisions of Section 34 (21) of the Planning Act, R.S.O. 1990, as amended.

# Schedule "A" to By-law No. 2022-83

TOWNSHIP OF EDWARDSBURGH CARDINAL

Markus Landscaping Services Part of Lot 7, Concession 2 2062 County Road 22

AREA(S) SUBJECT TO THIS BY-LAW

TO: RURAL SPECIAL EXCEPTION 7 (RU-7) ZONE

FROM: RURAL (RU) ZONE