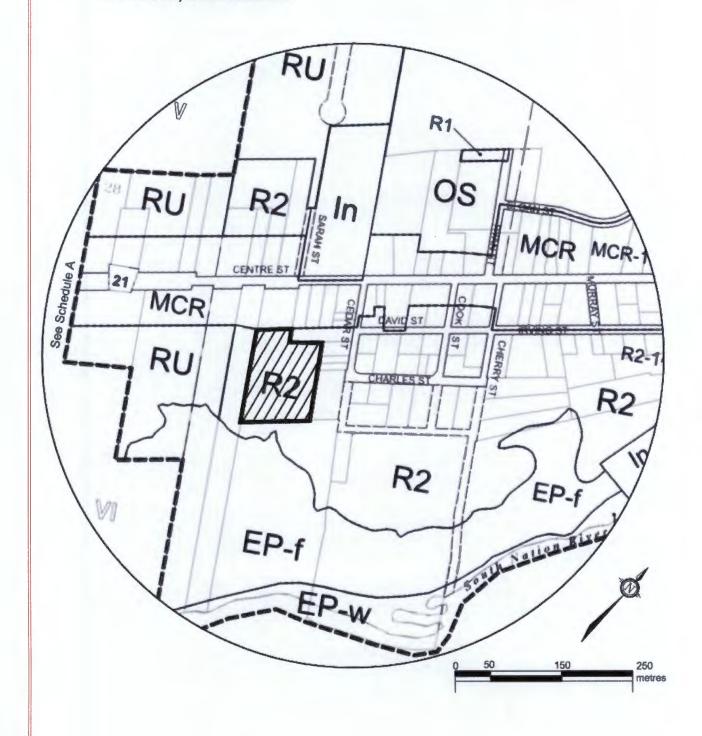

**NOW THEREFORE** the Council of the Corporation of the Township of Edwardsburgh Cardinal enacts as follows:

- 1. The lands affected by this By-law are shown as shaded and outlined by heavy black lines on Schedule "A" which is attached hereto and forms part of this By-law.
- 2. Zoning By-law No. 2012-35, as amended, is hereby further amended by adding the following new subsection at the end of Section 7.1 (d) (Exception Zones):

## Schedule "A" to By-law No. 2019-27

## TOWNSHIP OF EDWARDSBURGH CARDINAL

Cedar Street, Spencerville Part Lot 27, Concession 6

## AREA(S) SUBJECT TO THIS BY-LAW

TO:

MAIN STREET COMMERCIAL/RESIDENTIAL SPECIAL EXCEPTION 4 (MCR-4) ZONE

FROM: RESIDENTIAL SECOND DENSITY

(R2) ZONE