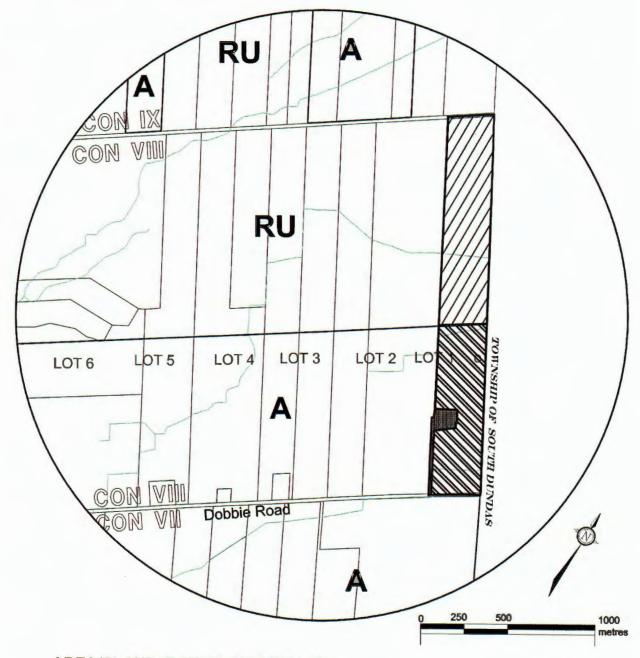

**NOW THEREFORE** the Council of the Corporation of the Township of Edwardsburgh Cardinal enacts as follows:

- The lands affected by this By-law are shown as shaded and outlined by heavy black lines on Schedule "A" which is attached hereto and forms part of this By-law.
- 2. Zoning By-law No. 2012-35, as amended, is hereby further amended by adding the following new subsection at the end of Section 10.2 (d) (Exception Zones):

## Schedule "A" to By-law No. 2022-26

TOWNSHIP OF EDWARDSBURGH CARDINAL

Part of Lot Common & Lot 1, Concession 8

AREA(S) SUBJECT TO THIS BY-LAW

TO: AGRICULTURAL SPECIAL EXCEPTION 14 (A-14) ZONE

FROM: RURAL (RU) ZONE

TO: AGRICULTURAL SPECIAL EXCEPTION 14 (A-14) ZONE

FROM: AGRICULTURAL (A) ZONE

TO: AGRICULTURAL SPECIAL EXCEPTION 14 (A-14) ZONE

FROM: RURAL (RU) ZONE

TO: AGRICULTURAL SPECIAL EXCEPTION 14 (A-14)

FROM: AGRICULTURAL (A) ZONE

TO: AGRICULTURAL SPECIAL EXCEPTION 15 (A-15) ZONE

FROM: AGRICULTURAL (A) ZONE