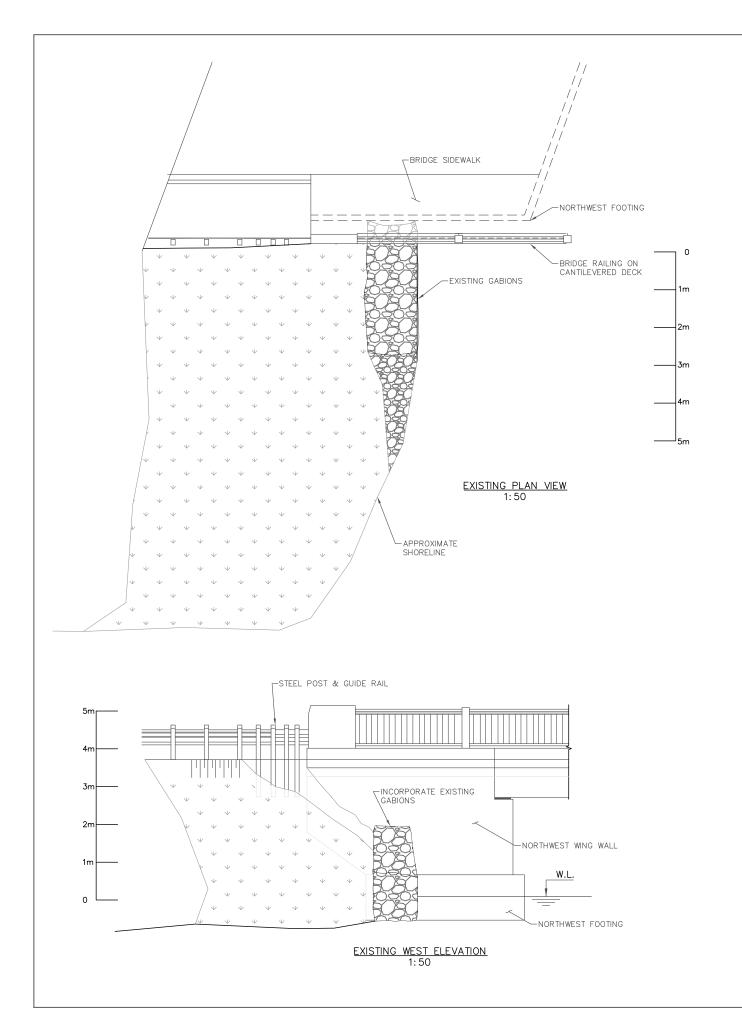

## **VENTNOR BRIDGE CHANNEL ARMOURING**

TENDER CONTRACT NO. EC-PW-23-06

**EDWARDSBURGH CARDINAL** 

VENTNOR BRIDGE GENERAL ARRANGEMENT EXISTING CONDITION NORTHWEST EMBANKMENT RECONSTRUCTION

SHEET

Keystone Bridge Management Corp.