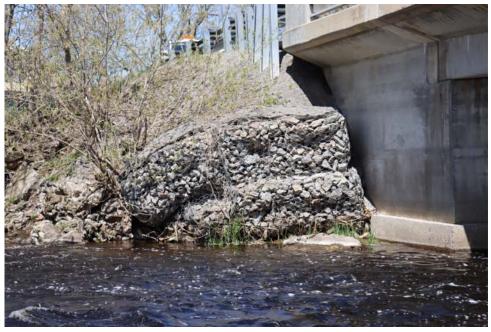

EXISTING NORTHWEST CORNER IMAGE TAKEN MAY 5 2022

EXISTING NORTH ELEVATION 1:50

| 1 1       | 1  | 1   |    |          |      | 9        |     |         |      |
|-----------|----|-----|----|----------|------|----------|-----|---------|------|
|           |    |     |    |          |      |          |     |         |      |
| REVISIONS |    |     |    |          |      |          |     |         |      |
| <u>@</u>  |    |     |    |          |      |          |     |         |      |
| lä        |    |     |    |          |      |          |     |         |      |
| 22        |    |     |    |          | DESC | CRIPTION |     |         |      |
| DESIGN    | HK | CHK |    | CODE     |      |          | DAT | TE JUNE | 2022 |
| DRAWN I   | KM | CHK | SR | SITE EC8 |      |          | DW  | G 1     |      |