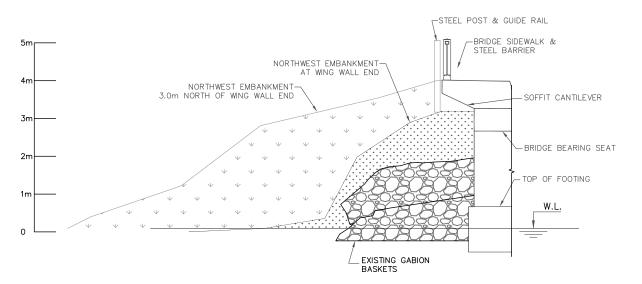

EXISTING NORTHWEST CORNER IMAGE TAKEN MAY 5 2022

EXISTING NORTH ELEVATION 1:50

| 1 1       | 1  | 1   |    |          |      | 9        |     |         |      |
|-----------|----|-----|----|----------|------|----------|-----|---------|------|
|           |    |     |    |          |      |          |     |         |      |
| REVISIONS |    |     |    |          |      |          |     |         |      |
| <u>@</u>  |    |     |    |          |      |          |     |         |      |
| lä        |    |     |    |          |      |          |     |         |      |
| 22        |    |     |    |          | DESC | CRIPTION |     |         |      |
| DESIGN    | HK | CHK |    | CODE     |      |          | DAT | TE JUNE | 2022 |
| DRAWN I   | KM | CHK | SR | SITE EC8 |      |          | DW  | G 1     |      |