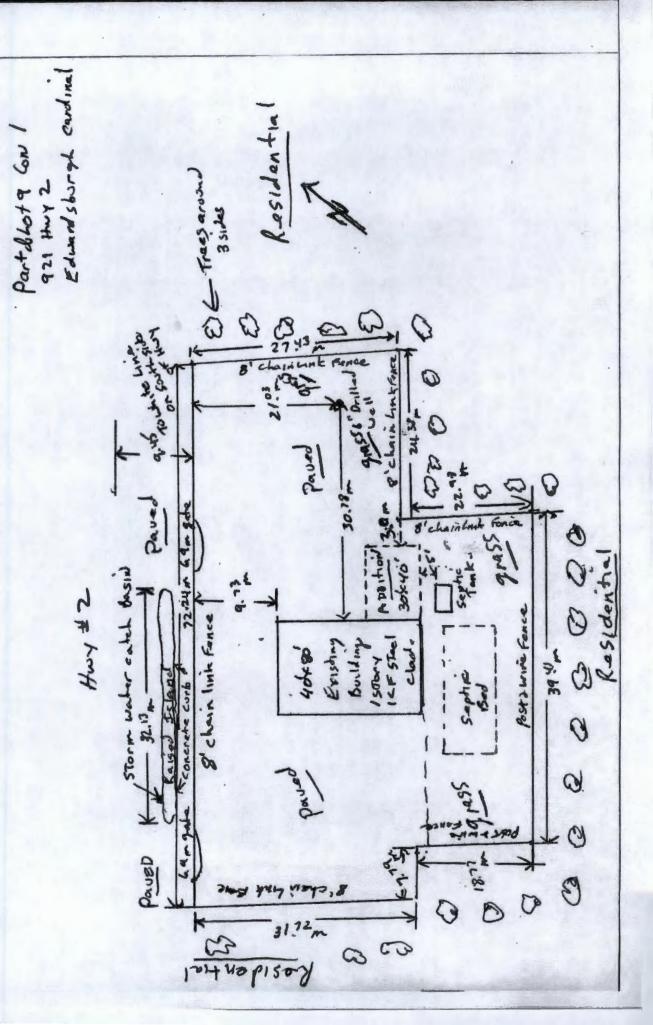

**WHEREAS** the Council of the Corporation of the Township of Edwardsburgh Cardinal wishes to replace Exhibit 1 of Schedule "B" of the existing agreement with a revised Exhibit 1 of Schedule "B" to reflect the change in the building dimensions.

- That Exhibit 1 of Schedule "B" of the existing site plan control agreement be replaced with the attached site plan.
- That all other terms and conditions of the Original Agreement shall remain in force and effect.