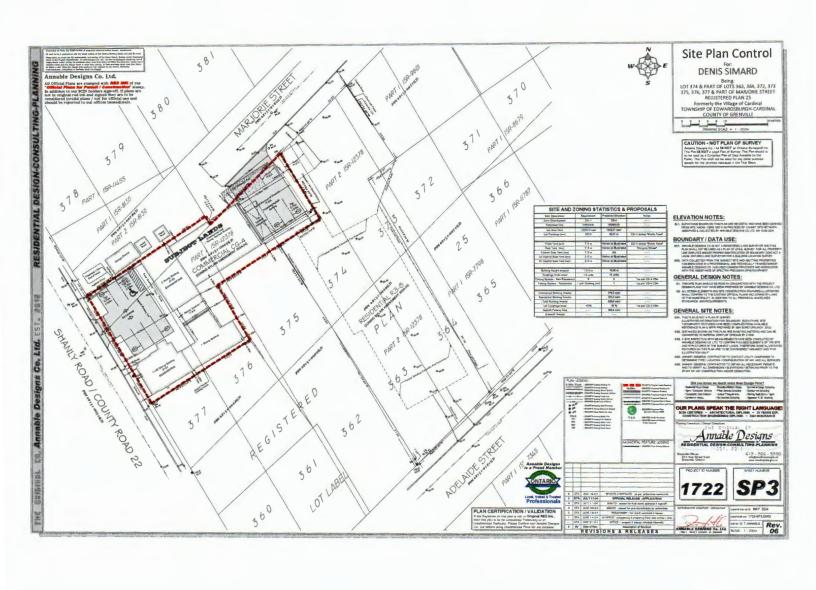

#### SITE PLAN

EXHIBITS: The following Exhibits attached hereto shall form part of this Schedule:

Exhibit 1- SP1 Existing Conditions Exhibit 2- SP3 Site Plan Control

#### 1. Location of Building Structures and Facilities

Building structures and facilities shall be located as per the Site Plan forming Schedule "B" to this Agreement.

#### 3. Site Access & Roads

The site shall be accessed as per the site plan forming Schedule "B" to this agreement. A permit shall be obtained from the road authority prior to the establishment of any new entranceway or any extension or relocation of the existing entranceway.

#### 8. Fence and Screening

Fencing shall be installed as shown on the plans forming Schedule "B" to this agreement. Required fencing shall be opaque, with a minimum height of 1.5m to provide screening for adjacent land uses. The fence shall be maintained by the Owner to the satisfaction of the Chief Building Official.