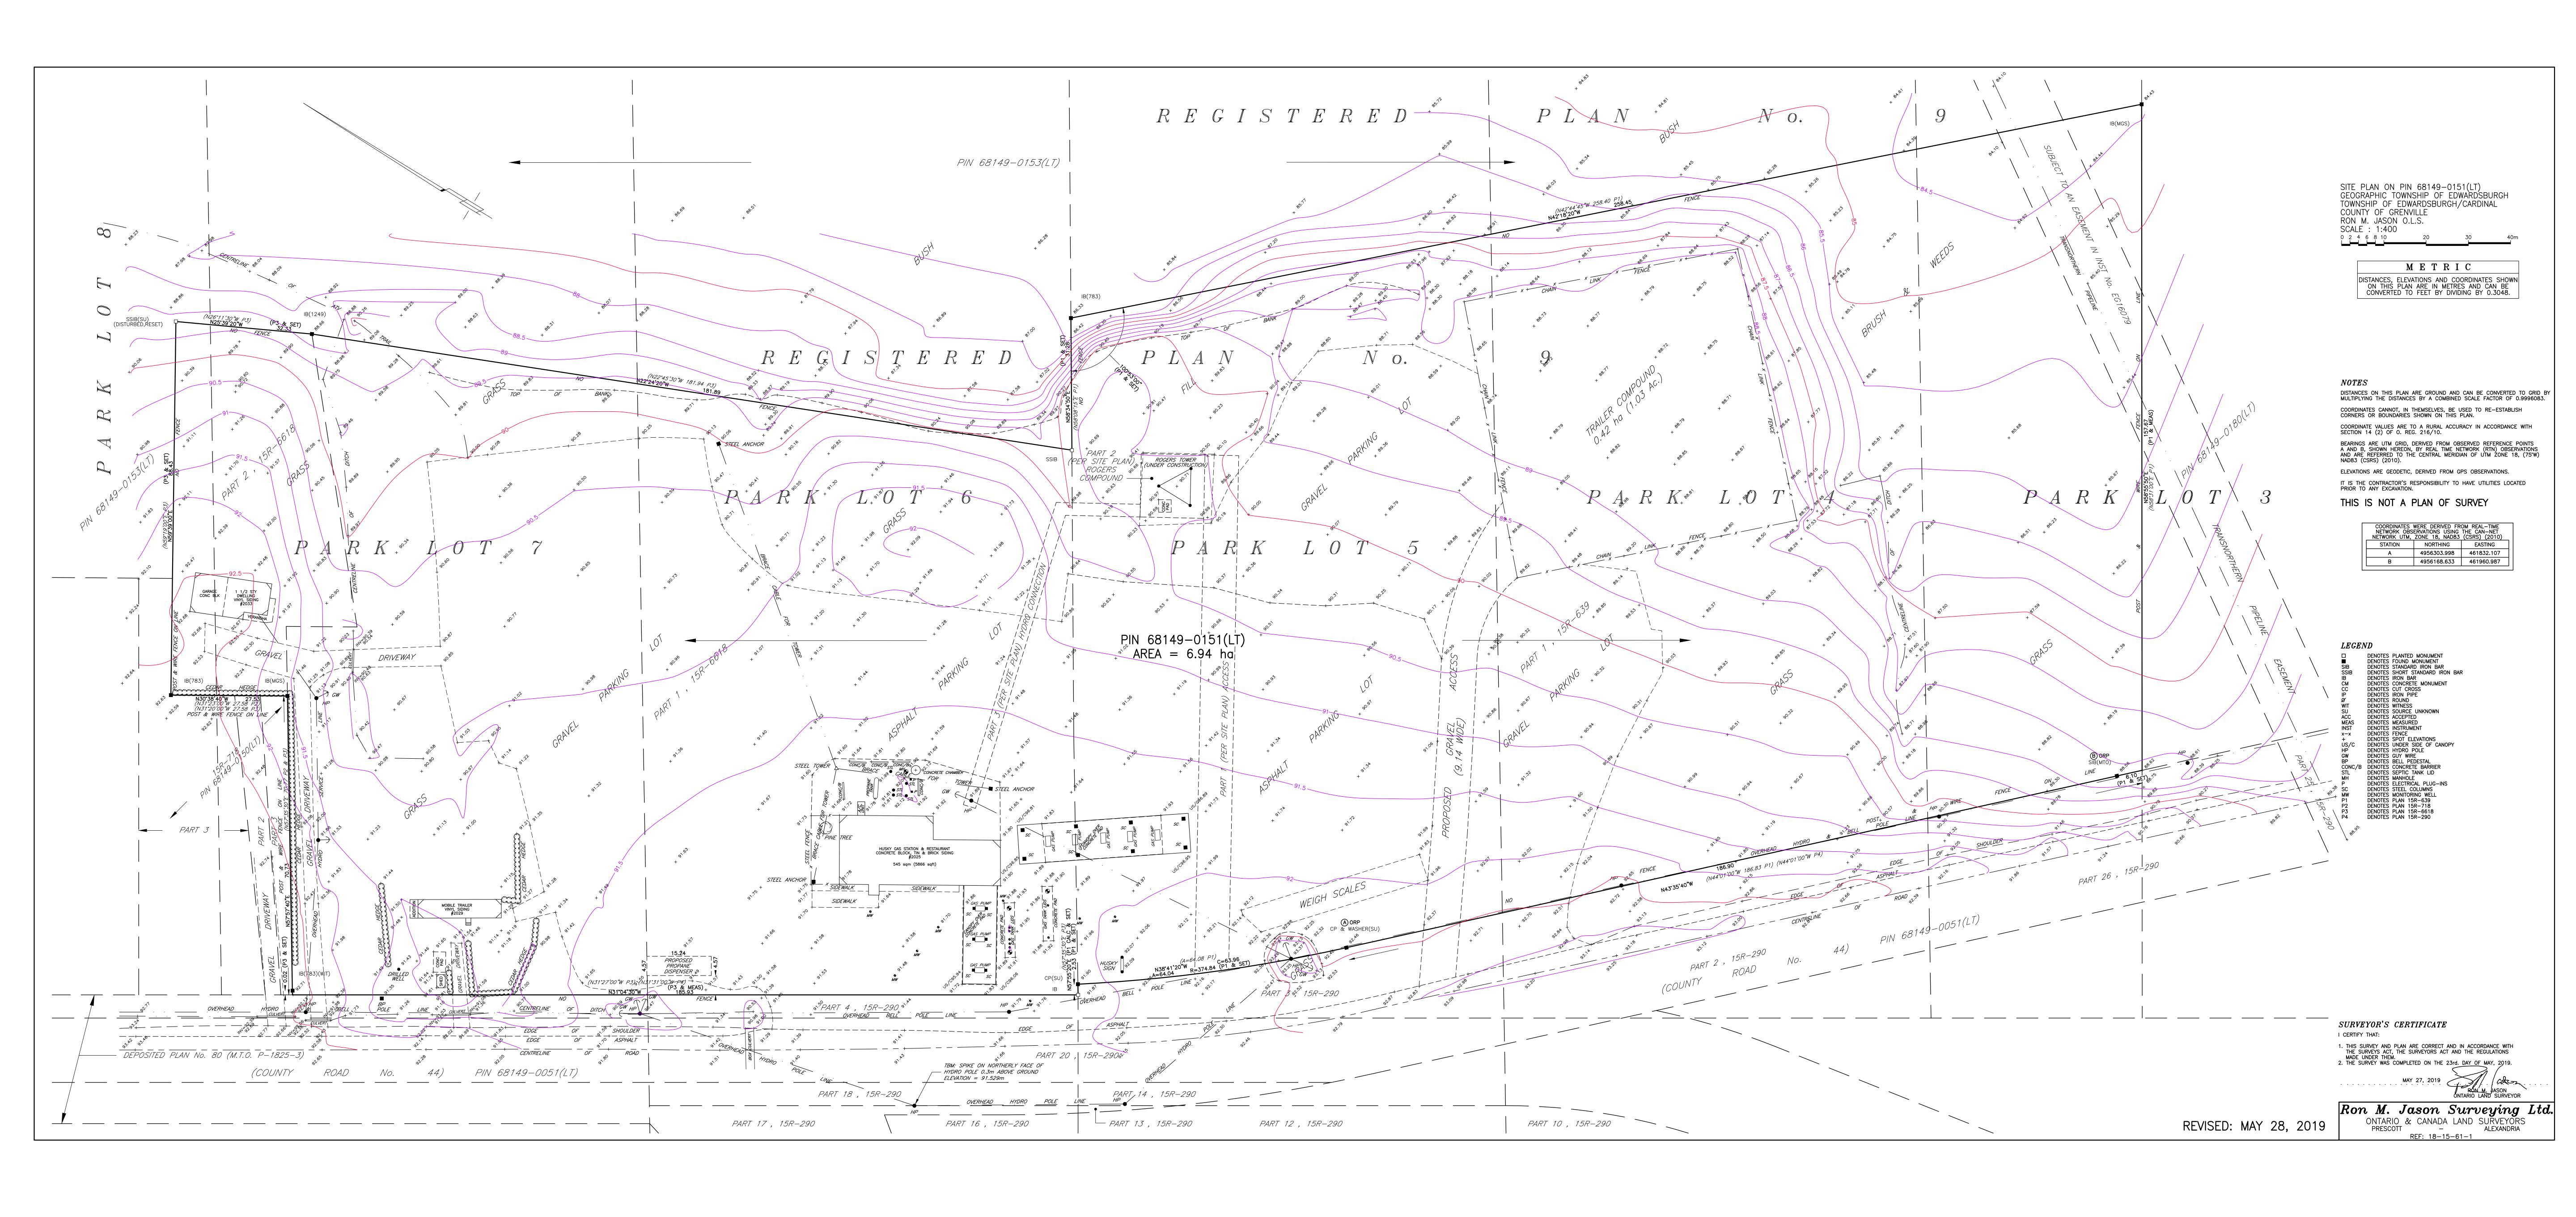

#### **DESCRIPTION OF THE PROPERTY**

2025 – 2029 County Road 44
Pt Park Lt 3 E/S Kemptville Road, 4 E/S Kemptville Rd, 5 E/S Kemptville Rd, 6 E/S Kemptville Rd, 7 E/S Kemptville Rd, 8 E/S Kemptville Rd PI 9 Johnstown, Pt 1 15R639 & Pt 1 & 2 15R6618; s/t interest in PR195945; s/t EG16079; Edwardsburgh/Cardinal PROPERTY ROLL # 070170102010600 PIN 68149-0151

### MASSING AND CONCEPTUAL PLAN SITE PLAN

EXHIBITS: The following Exhibits attached hereto shall form part of this Schedule:

Exhibit 1 - Site Plan

#### 1. ACCESS FACILITIES

- a) As per site plan forming Exhibit 1 OF Schedule "B". No additional entrance ways shall be established without the consent of the Roads Super Intendent and the United Counties of Leeds and Grenville, if on a County Rd.
- b) The road width from the centreline to the edge of property shall be a minimum of 13.1 metres, which is to be confirmed through field measurements by an OLS. If the distance is less than 13.1 metres, the difference is to be conveyed to the Corporation of the United Counties of Leeds and Grenville at the cost of the applicant.

#### 4. LOCATION OF BUILDING STRUCTURES AND FACILITIES

a) As per Site Plan forming Exhibit 1 of Schedule "B" to this Agreement.

#### 5. ADDITIONAL RENOVATIONS

a) Prior to the commencement of any work on additions or alterations to existing structures on the property, as per Site Plan forming Exhibit 1 of Schedule "B" to this Agreement, a building permit must be issued by the Chief Building Official.