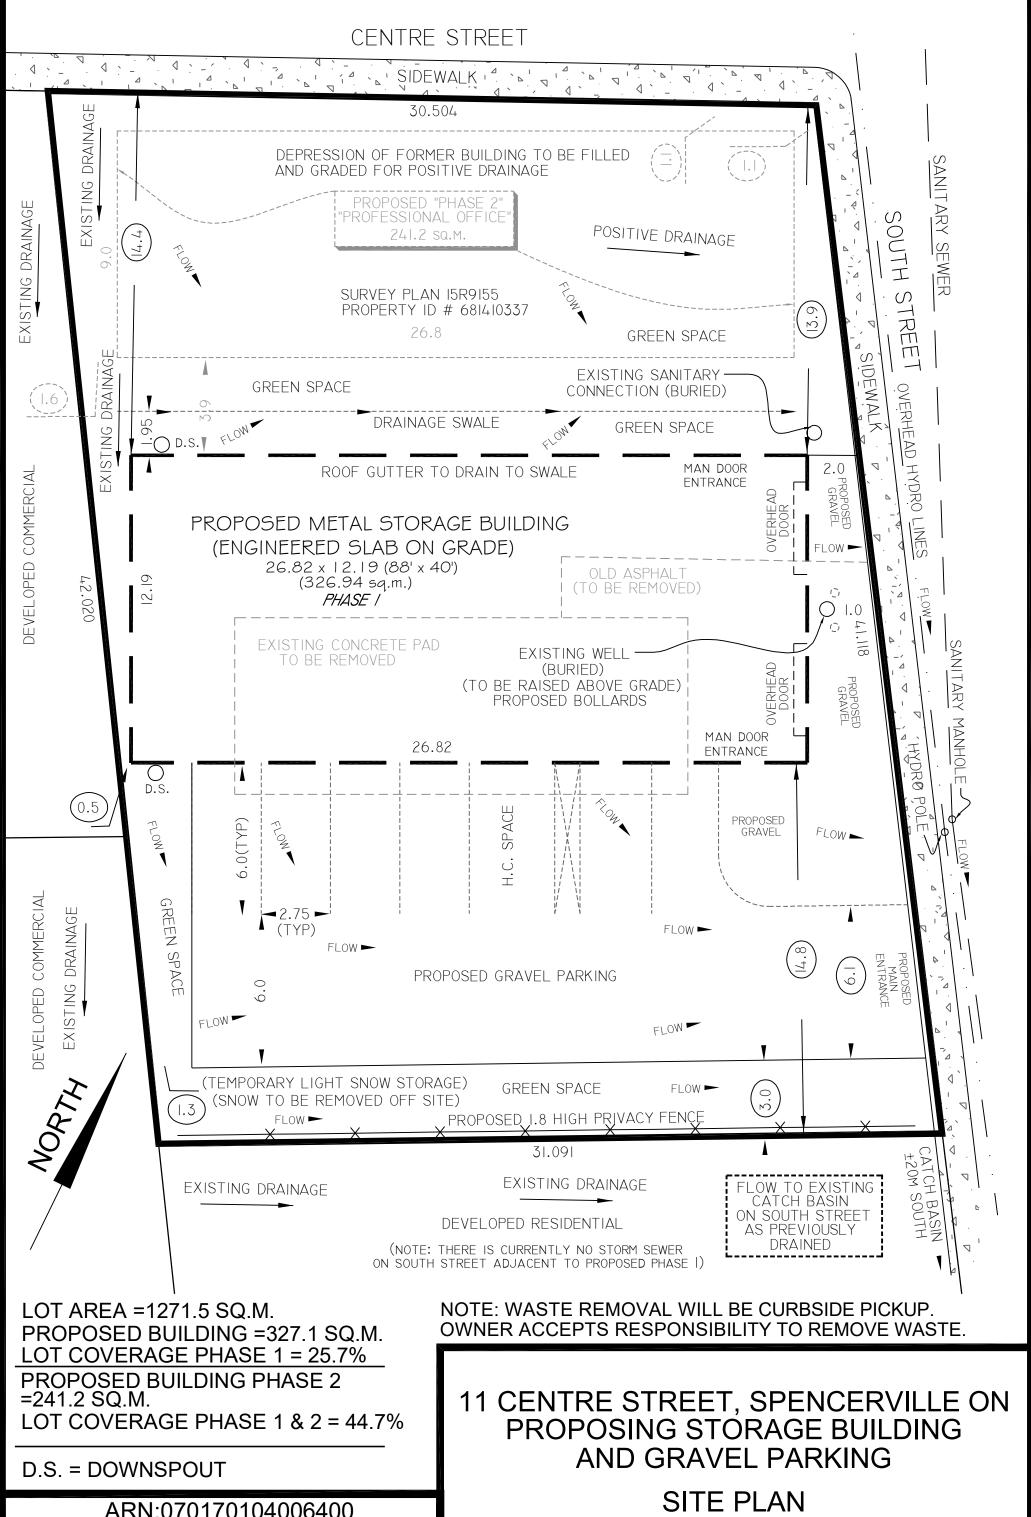

#### SITE PLAN

EXHIBITS: The following Exhibits attached hereto shall form part of this Schedule:

Exhibit 1- General Site Plan

ARN:070170104006400
PT LT 1 S/S CENTRE STREET AND
W OF SOUTH STREET PL 40
AS PROVIDED BY GeoWarehouse

SITE PLAN
PREPARED BY JOE MOULTON
METRIC SCALE 1:150 (@11"x17") REV3

#### 1. Location of Building Structures and Facilities

Building structures and facilities shall be located as per Site Plan forming Exhibit 1 of Schedule "B" to this Agreement.

The Phase 2 construction shown on this plan shall comply with the Township Zoning Bylaw in place at the time a building permit application is made.

#### 2. Stormwater, Sediment & Erosion Control

Drainage, stormwater, sediment and erosion control shall be managed as per Exhibit 1 of Schedule "B" to this agreement.

An updated grading and drainage plan is required prior to the issuance of a building permit for phase 2 development, to the satisfaction of the Township.

#### 3. Servicing

The property must be serviced by municipal sewer services and all water discharge to sanitary and storm sewers must be in accordance with the Township's Sewer Use Bylaw.

The private well shall be sited, constructed and maintained in accordance with O.Reg 903 under the *Ontario Water Resources Act*.

#### 4. Site Access & Roads

The site shall be accessed as per the site plan forming Exhibit 1 of Schedule "B". A permit shall be obtained from the Township for any extension or relocation of the existing entranceway. No additional entranceways shall be established without the consent of the appropriate road authority.

#### 5. Refuse Storage and Disposal

The property shall be maintained in a neat and tidy condition and all refuse shall be deposited in proper containers which are screened from view. The owner shall be responsible for the disposal of refuse from his/her/their property.

#### 6. Snow Removal

Snow removal is the responsibility of the owner.

#### 7. Screening

A 6ft privacy fence shall be installed on the south side of the property to ensure privacy for neighbouring residential uses.

#### 8. Parking

The Owner is required to apply dust suppressant to any gravel parking areas in accordance with the requirements of the Director of Operations and/or Road Superintendent. The proposed gravel parking area may be paved without an amendment to this agreement.

Parking spaces shall be clearly marked and a barrier free space shall be provided in accordance with the Township's Zoning Bylaw.

#### 9. Lighting

All outdoor lighting, including fixtures and signs, shall be designed, installed and maintained to prevent light spill over or glare onto the County or Township Roads and neighbouring residential properties.