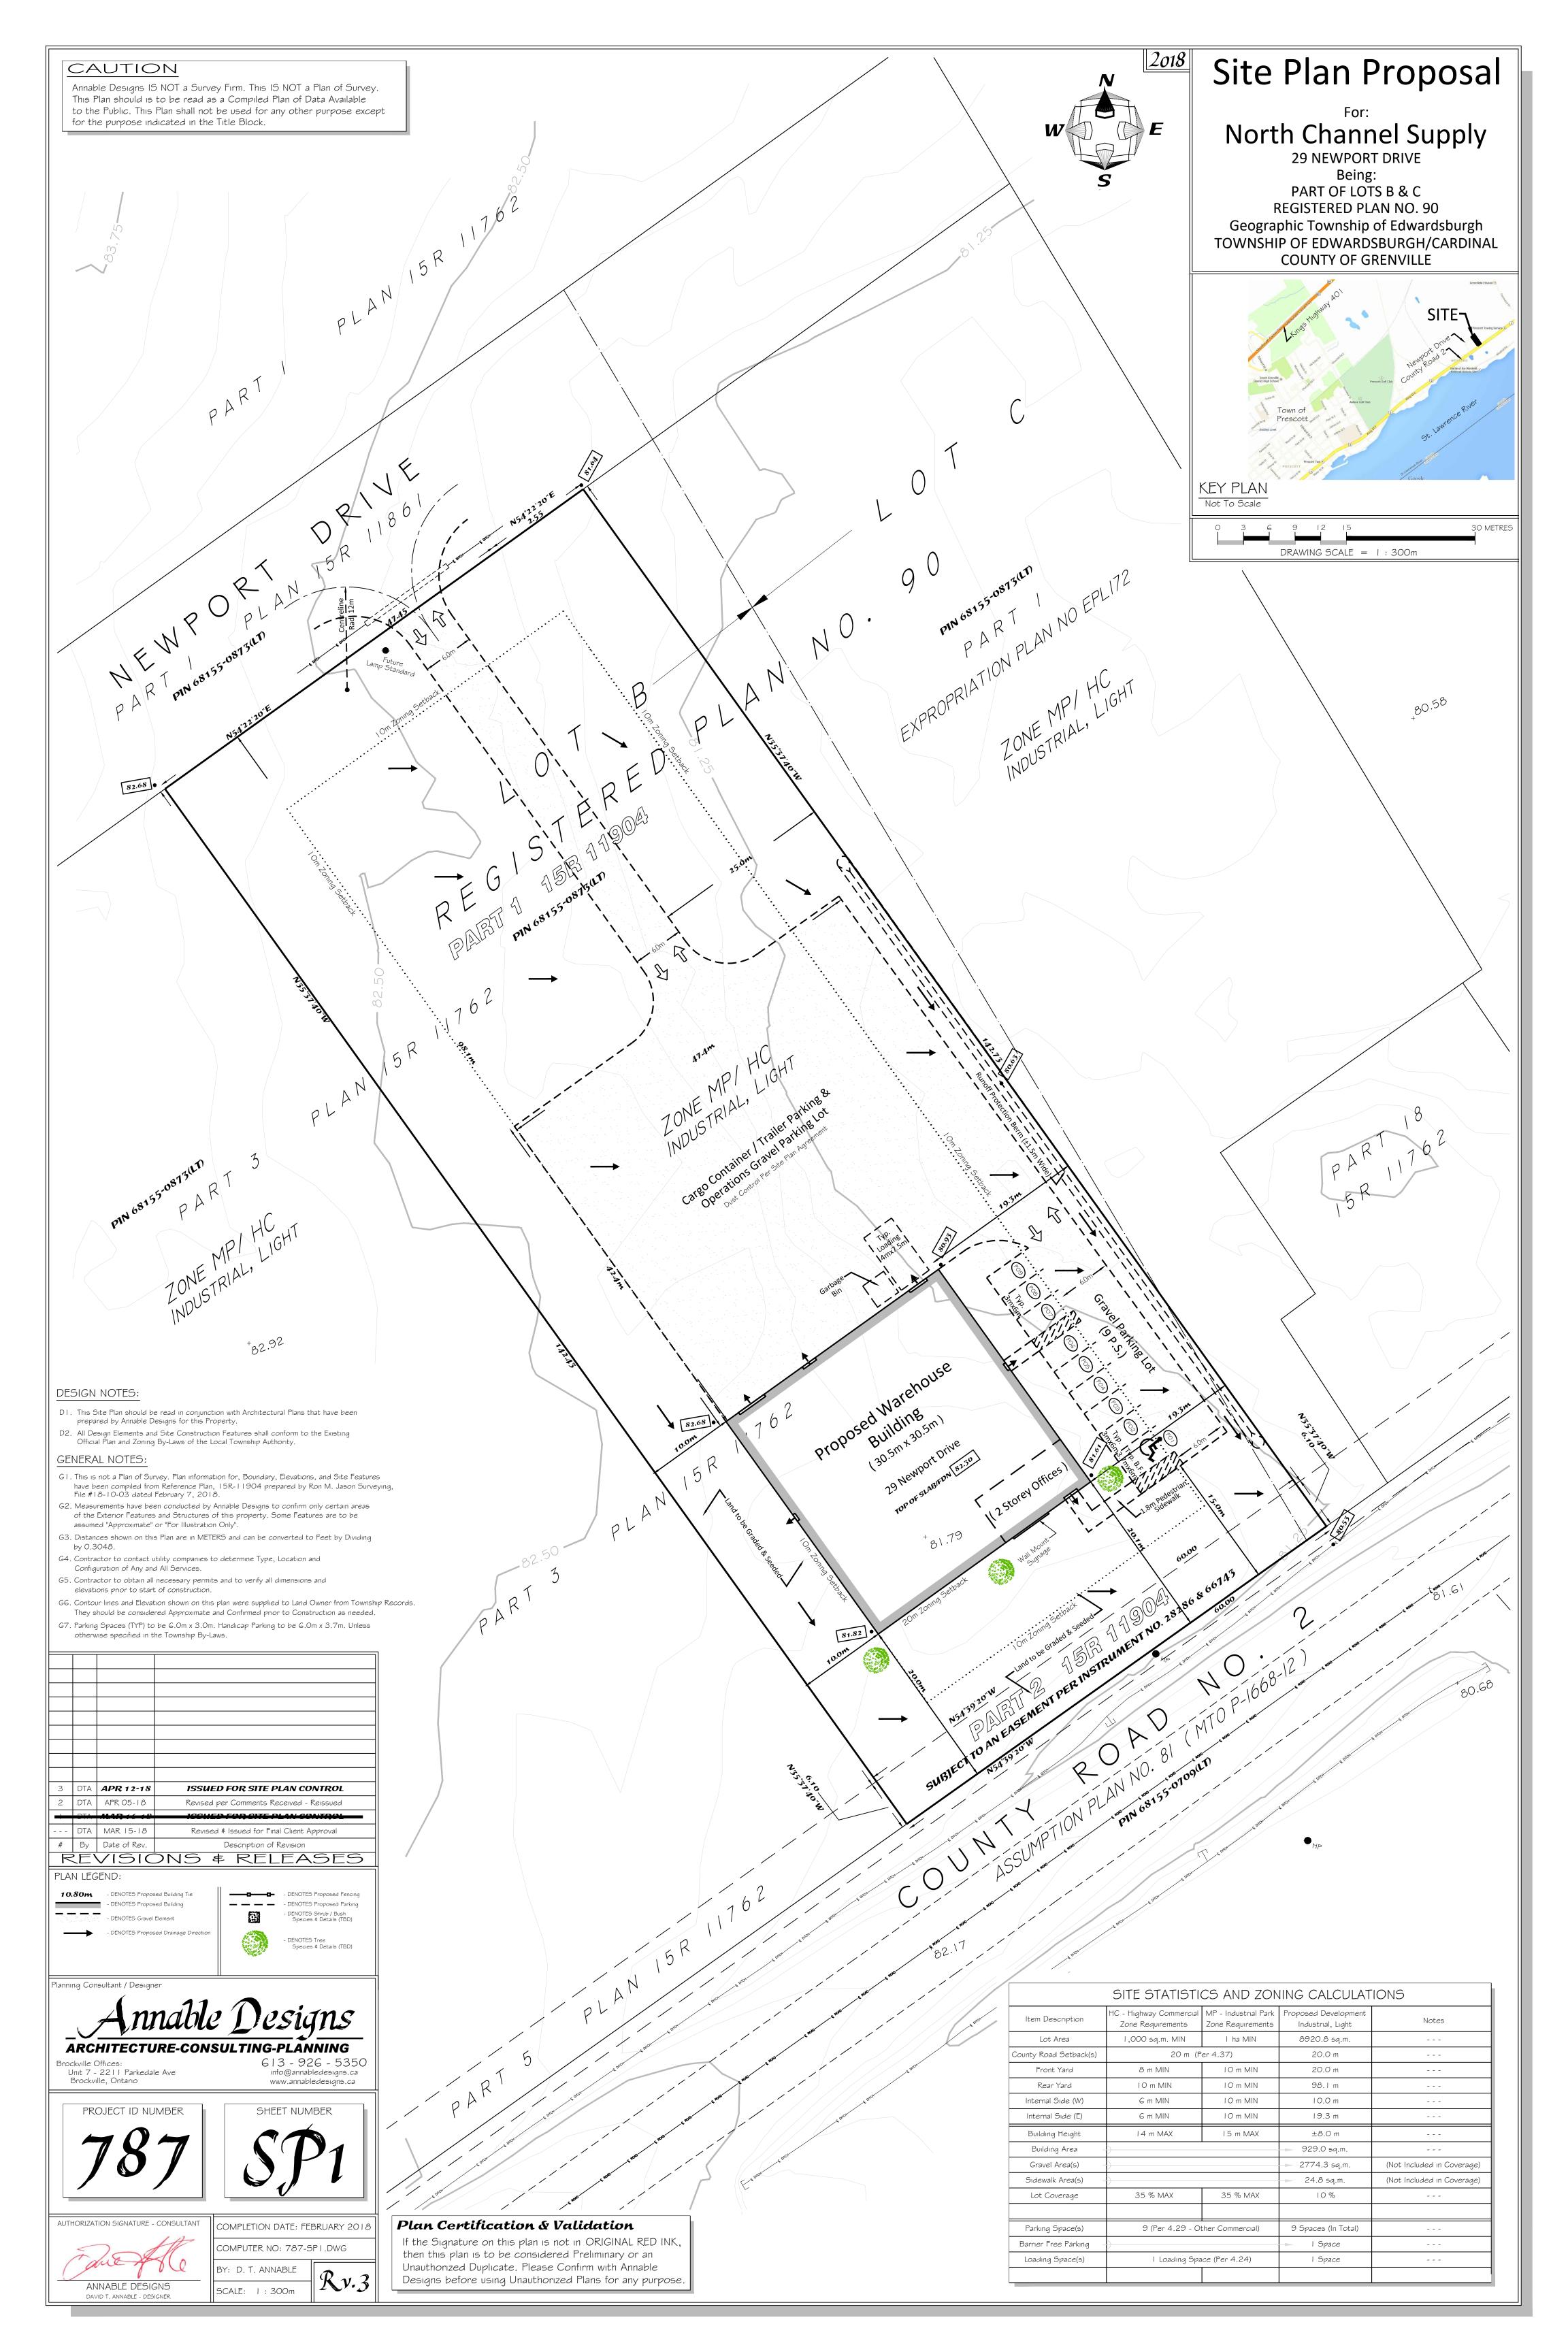

## **CONCEPTUAL PLAN SITE PLAN**

EXHIBITS: The following Exhibits attached hereto shall form part of this Schedule:

Exhibit 1 - Site Plan

## 1. ACCESS FACILITIES

As per site plan forming Exhibit No. 1 of Schedule "B".

## 2. LANDSCAPING

As per site plan forming Exhibit No. 1 of Schedule "B".

### 5. LOCATION OF BUILDING STRUCTURES AND FACILITIES

As per site plan forming Exhibit No. 1 of Schedule "B" to this Agreement.

### 7. SITE DRAINAGE

Grading and drainage will conform to the site plan forming Exhibit No. 1 of Schedule "B" to this Agreement. The Runoff Protection Berm is to be constructed to ensure no water shedding to the neighbouring property occurs. The berm is to be constructed at a minimum of 2/1 slope and final length to the satisfaction of the Director of Operations. If there is any erosion or other degradation at the outlet area from the Runoff Protection Berm, in the sole estimation of the Director of Operations, further drainage works shall be constructed to his/her satisfaction at the owner's expense.